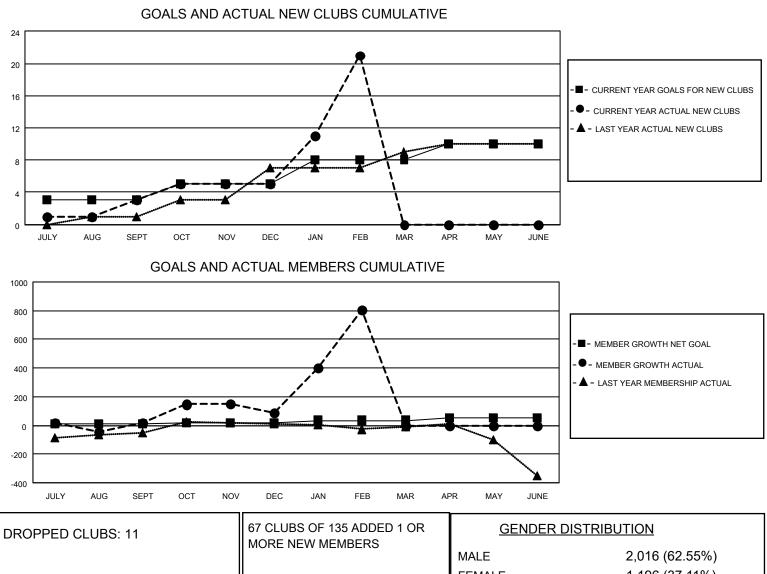

## LOCATION INDIA

District 3233G2

Results as of: 2/28/2022

| Clubs                 |               |           |               | Members               |                        |                         |                                                    |
|-----------------------|---------------|-----------|---------------|-----------------------|------------------------|-------------------------|----------------------------------------------------|
| RESULTS FOR 2021-2022 |               |           |               | RESULTS FOR 2021-2022 |                        |                         |                                                    |
| QUARTER               | NEW CLUB GOAL | NEW CLUBS | DROPPED CLUBS | QUARTER MEM           | BER GROWTH NET<br>GOAL | MEMBER GROWTH<br>ACTUAL | DROPPED<br>MEMBERS ACTUAL<br>(including transfers) |
| JULY/AUG/SEPT         | 3             | 3         | 6             | JULY/AUG/SEPT         | 10                     | 130                     | 100                                                |
| OCT/NOV/DEC           | 2             | 2         | 4             | OCT/NOV/DEC           | 10                     | 199                     | 115                                                |
| JAN/FEB/MAR           | 3             | 16        | 1             | JAN/FEB/MAR           | 15                     | 748                     | 29                                                 |
| APR/MAY/JUNE          | 2             | 0         | 0             | APR/MAY/JUNE          | 15                     | 0                       | 0                                                  |

|                 |     |                           | MALE<br>FEMALE                        | 2,016 (62.55%)<br>1,196 (37.11%) |
|-----------------|-----|---------------------------|---------------------------------------|----------------------------------|
| DROPPED MEMBERS |     |                           | NON BINARY<br>PREFER NOT TO ANSWER    | 0 (0.00%)<br>11 (0.34%)          |
| DECEASED        | 6   |                           | FREFER NOT TO ANSWER                  | 11 (0.34 %)                      |
| CLUB CANCELLED  | 105 | CLICK HERE FOR CUMULATIVE | TOTAL FAMILY UNIT MEMBERS             | s 2,020                          |
| OTHER           | 133 | MEMBERSHIP DATA           |                                       |                                  |
| TOTAL           | 244 |                           | FAMILY MEMBERS PAYING HALF DUES 1,181 |                                  |
|                 |     |                           |                                       |                                  |